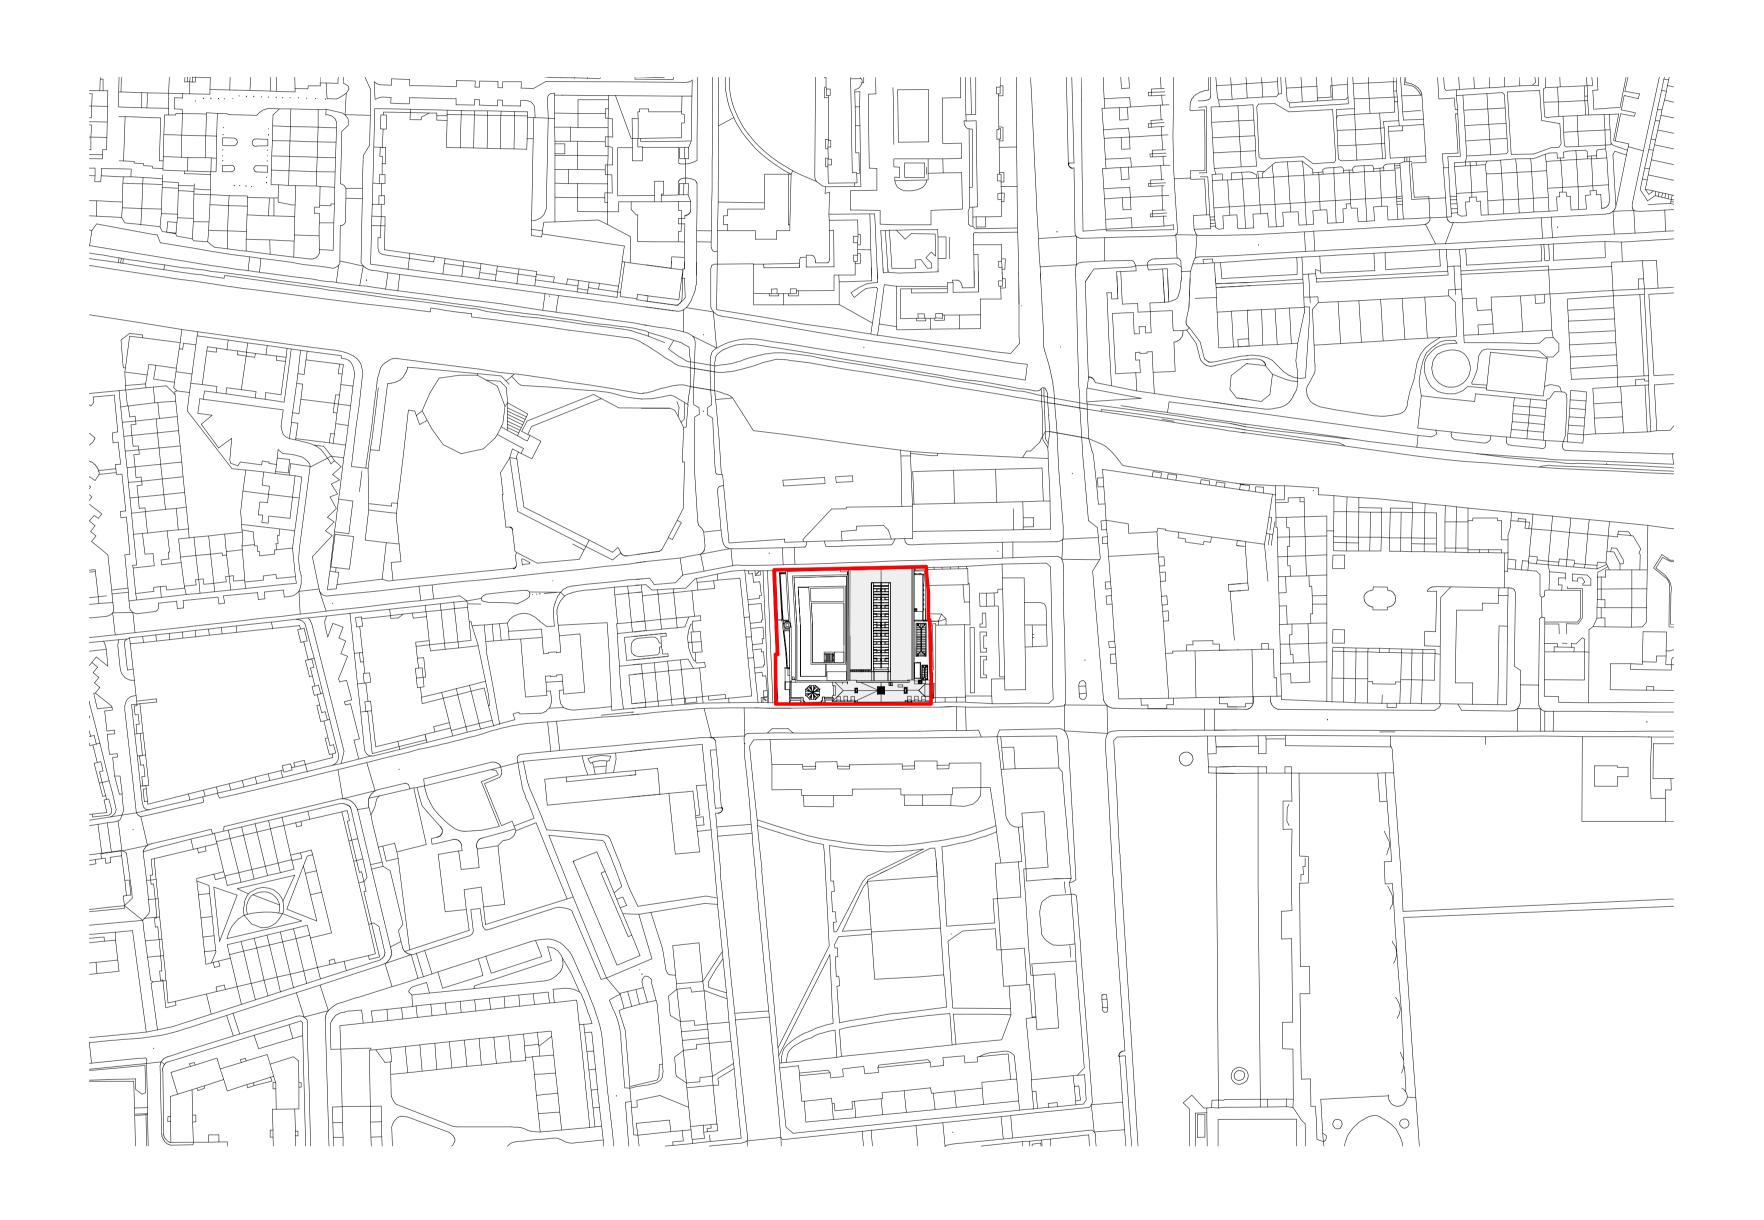

Site Location Plan
1: 1250

Do not scale from this drawing. All dimensions to be checked on site. All omissions and discrepancies to be reported to the Architect immediately

This work is copyright and shall not be reproduced or used for any other purpose without the written permission of Squire and Partners.

Boundary Line

Description Date Drn/Chk Rev

## SQUIRE & PARTNERS

The Department Store 248 Ferndale Road, London SW9 8FR T: 020 7278 5555

info@squireandpartners.com www.squireandpartners.com

Pr

Haggerston Baths

Title

Site Location Plan

S

 Date
 Scale @ ISO A1
 Job Number

 17/01/2020
 1 : 1250
 18099

 Drawing Number
 Revision

18099-SQP-XX-00-DR-A-PL001